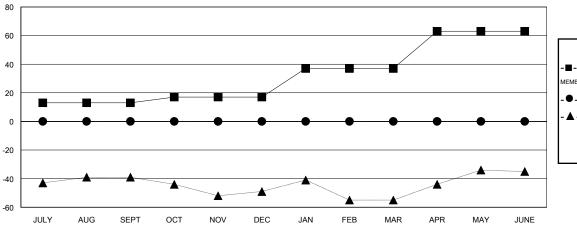

## GOALS AND ACTUAL MEMBERS CUMULATIVE

ASSESSMENT DATA

| _    | CURRENT YEAR GOALS FOR NEW |
|------|----------------------------|
| 1EMB | ERS                        |

- CURRENT YEAR ACTUAL MEMBERS

- ▲ - LAST YEAR ACTUAL MEMBERS