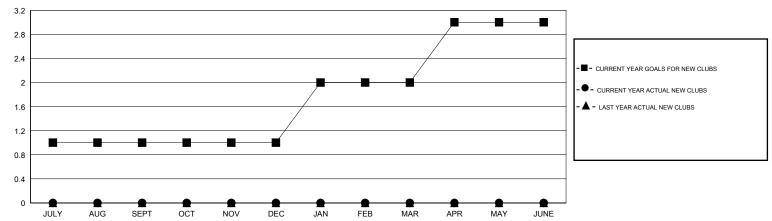

Y/AUG/SEPT | 13                 | 0                                   | 0                  | 0                |
| OCT/NOV/DEC           | 0                | 0         | 0                | 0                     | OCT/NOV/DEC   | 4                  | 0                                   | 0                  | 0                |
| JAN/FEB/MAR           | 1                | 0         | 0                | 0                     | JAN/FEB/MAR   | 20                 | 0                                   | 0                  | 0                |
| APR/MAY/JUNE          | 1                | 0         | 0                | 0                     | APR/MAY/JUNE  | 26                 | 0                                   | 0                  | 0                |

## GOALS AND ACTUAL NEW CLUBS CUMULATIVE



## GOALS AND ACTUAL MEMBERS CUMULATIVE



ASSESSMENT DATA

| _    | CURRENT YEAR GOALS FOR NEW |
|------|----------------------------|
| 1EMB | ERS                        |

- CURRENT YEAR ACTUAL MEMBERS

- ▲ - LAST YEAR ACTUAL MEMBERS

| DROPPED CLUBS: 0 |   |
|------------------|---|
| DROPPED MEMBERS  |   |
| DECEASED         | 0 |
| CLUB CANCELLED   | 0 |
| OTHER            | 0 |
| TOTAL            | 0 |

| 0 CLUBS OF 0 ADDED 1 OR MORE NEW<br>MEMBERS | GENDER DISTRIBI<br>MALE<br>FEMALE | <u>UTION</u> 0 (100.00%) 0 (100.00%) |
|---------------------------------------------|-----------------------------------|--------------------------------------|
| CLICK HERE FOR HEALTH                       | FAMILY UNIT MEMBERS               | 0                                    |

HEAD OF HOUSEHO